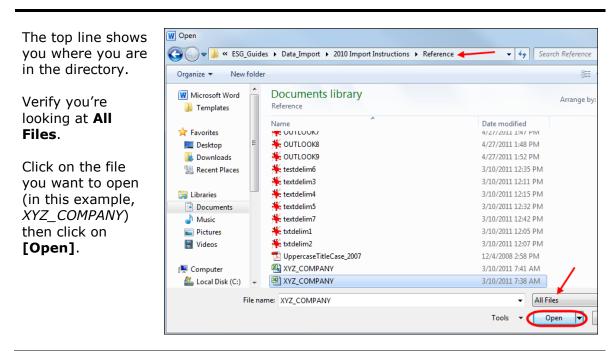

#### Data Import Instructions: Change Upper Case to Title Case

| Press <b>[Ctrl-A]</b> to<br>select all of the<br>text in the<br>document. | reader id, booth number, show name, first name, middle initial, last name,<br>title, company 1, company 2, address 1 number, address 2, email address,<br>city, "state, province", postal code, country, phone, fax, badge<br>number, date, time, what is your purchasing role?, what segment describes<br>your dealer/distributor operation?, which segment describes your<br>supplier/affiliate operation?, are you at least 21 years of age?, a-lead, b-<br>lead, c-lead, influencer, decision maker, e-mail info, mail info, have rep<br>call, gave literature, gave demo<br>18001128, 196456, your1, dive,, thomis, wendys internitionil,, 106 s<br>ive,,, nitick, ca, 1111,, 508 6698888, 708 6444444, 242930, 23-jun-07, 10:11<br>am, specify products/services,,, yes,,,,,, mail info,,, |
|---------------------------------------------------------------------------|--------------------------------------------------------------------------------------------------------------------------------------------------------------------------------------------------------------------------------------------------------------------------------------------------------------------------------------------------------------------------------------------------------------------------------------------------------------------------------------------------------------------------------------------------------------------------------------------------------------------------------------------------------------------------------------------------------------------------------------------------------------------------------------------------|
| The text will be<br>highlighted.                                          | reader id, booth number, show name, first name, middle initial, last name,<br>title, company 1, company 2, address 1 number, address 2,email address,<br>city, "state, province", postal code, country, phone, fax, badge<br>number, date, time, what is your purchasing role?, what seqment describes<br>your dealer/distributor operation?, which segment describes your<br>supplier/affiliate operation?, are you at least 21 years of age?, a-lead, b-<br>lead, c-lead, influencer, decision maker, e-mail info, mail info, have rep<br>call, gave literature, gave demo<br>18001128, 196456, yourl, diver, thonis, wendys internitionil,, 106 s<br>ive,,, nitick, ca, 1111, 508 6698888, 708 6444444, 242930, 23-jun-07, 10:11<br>am, specify products/services,,, yes,,,,, mail info,,,    |