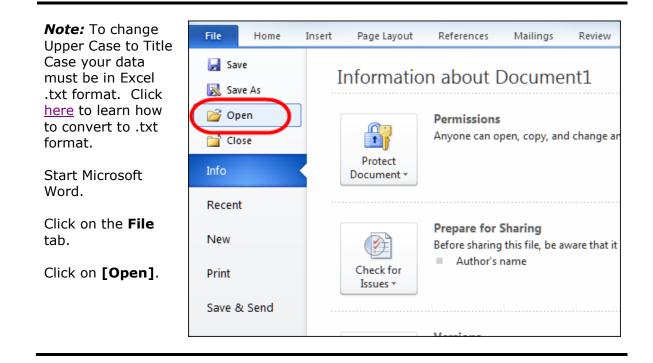

# Data Import Instructions:

*Change Upper Case to Title Case* 

Copyright © 2012 CompuSystems, Inc. All rights reserved. The material in this document is proprietary and confidential. No part of this document may be reproduced without the express written permission of CompuSystems, Inc.

## Instructions