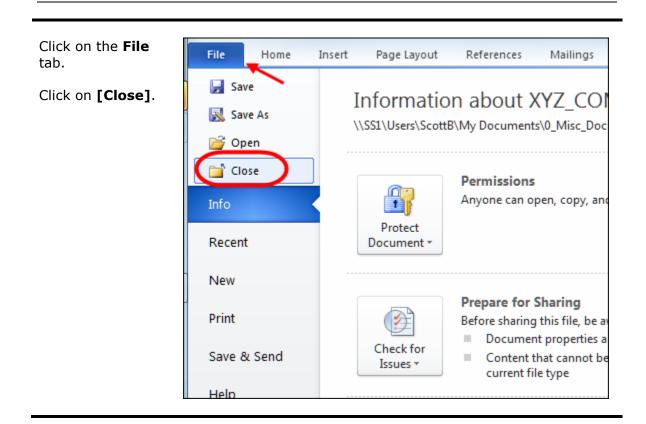

#### You're done!

If you need assistance importing your sales lead data into your third party software, please contact a technical support specialist at **708-786-5565**.