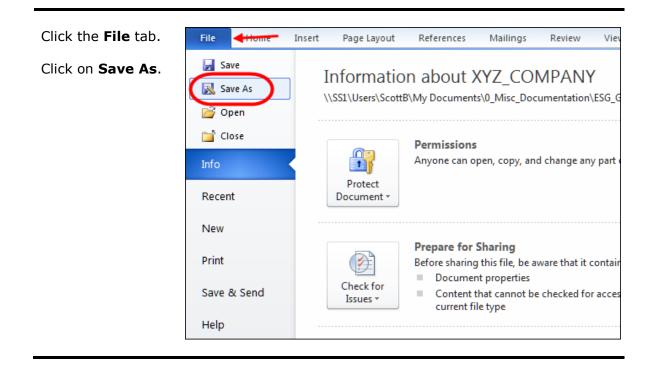

### Data Import Instructions: Change Upper Case to Title Case

| You'll see a<br>window that shows<br>the file path for<br>your file.                                            | File name:     III       File name:     IVZ_COMPANY       Save as type     Plain Text       Authors:     Scott Buckley       Tags:     Add a tag       Title:     Add a title |  |  |  |
|-----------------------------------------------------------------------------------------------------------------|-------------------------------------------------------------------------------------------------------------------------------------------------------------------------------|--|--|--|
| Ensure that you're<br>saving the file as<br><b>Plain Text</b> (this<br>will save the file in<br>".txt" format). | Hide Folders     Tools      Save                                                                                                                                              |  |  |  |
| Click on [Save].                                                                                                |                                                                                                                                                                               |  |  |  |
|                                                                                                                 |                                                                                                                                                                               |  |  |  |
|                                                                                                                 |                                                                                                                                                                               |  |  |  |
|                                                                                                                 |                                                                                                                                                                               |  |  |  |
|                                                                                                                 |                                                                                                                                                                               |  |  |  |
|                                                                                                                 |                                                                                                                                                                               |  |  |  |
| You'll see a File                                                                                               | File Conversion - XYZ_COMPANY.txt                                                                                                                                             |  |  |  |
| Conversion window.                                                                                              |                                                                                                                                                                               |  |  |  |
|                                                                                                                 | Warning: Saving as a text file will cause all formatting, pictures, and objects in your file to be lost.<br>Text encoding:                                                    |  |  |  |
| Click <b>[OK]</b> .                                                                                             | Windows (Default) MS-DOS O Other encoding: Wang Taiwan                                                                                                                        |  |  |  |
|                                                                                                                 | Options: Western European (DOS) Western European (IA5)                                                                                                                        |  |  |  |
|                                                                                                                 | Insert line breaks Western European (ISO)                                                                                                                                     |  |  |  |
|                                                                                                                 | End lines with: CR / LF  Western European (Mac) Western European (Windows)                                                                                                    |  |  |  |
|                                                                                                                 | Allow character substitution                                                                                                                                                  |  |  |  |
|                                                                                                                 |                                                                                                                                                                               |  |  |  |
|                                                                                                                 | Preview:<br>Reader Id,Booth Number, Show Name, First Name, Middle Initial, Last Name, Title,                                                                                  |  |  |  |
|                                                                                                                 | Company 1, Company 2, Address 1 Number, Address 2,Email Address,                                                                                                              |  |  |  |
|                                                                                                                 | City, "State, Province", Postal Code, Country, Phone, Fax, Badge Number, Date, Time, What Is                                                                                  |  |  |  |
|                                                                                                                 | Your Purchasing Role?, What Sequent Describes Your Dealer/Distributor                                                                                                         |  |  |  |
|                                                                                                                 | Operation?,Which Segment Describes Your Supplier/Affiliate Operation?,Are You At<br>Least 21 Years Of Age?,A-Lead,B-Lead,C-Lead,Influencer,Decision Maker,E-Mail              |  |  |  |
|                                                                                                                 | Info,Mail Info,Have Rep Call,Gave Literature,Gave Demo                                                                                                                        |  |  |  |
|                                                                                                                 | 18001128,196456,Your1,Dive,,Thonis,,Wendys Internitionil,,106 S                                                                                                               |  |  |  |
|                                                                                                                 | OK Cancel                                                                                                                                                                     |  |  |  |