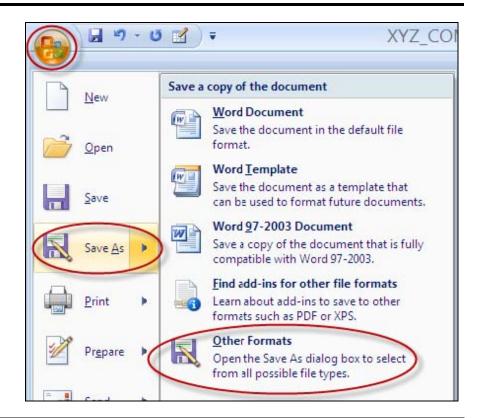

# Data Import Instructions: Microsoft Excel 2007 CSV Format

Click the **[Office]** button.

Click on [Save As].

Select Other Formats.

Type a file name.

Save as type: CSV (Comma delimited).

Click on [Save].