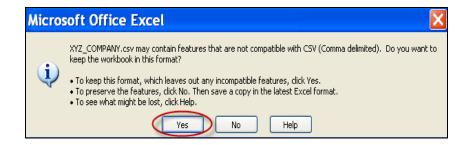

#### Click on [Yes].

Click the **Office** button.

Click on Close.

#### Data Import Instructions: Microsoft Excel 2007 CSV Format

Click on [No].

You are done!

If you need assistance importing your sales lead data into your third party software, please contact a technical support specialist at 708-786-5565.