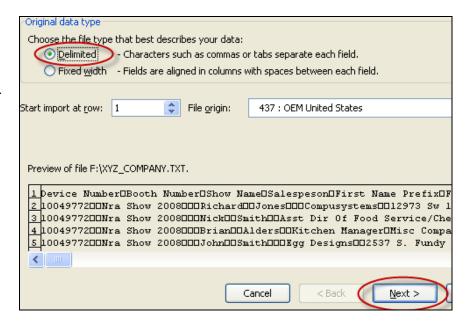

## Data Import Instructions: Microsoft Excel 2007 CSV Format

Click on the radio button for the **Delimited** option.

Click on [Next >].

Click on the check box for **Comma**.

Click on [Next >].