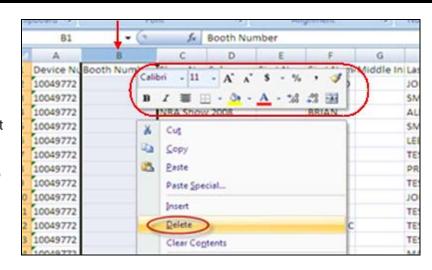

Highlight the column(s) to be deleted. (*Column B is used here.*)

Right-click your mouse to see a list of options.

Click on **Delete** to delete the column(s).