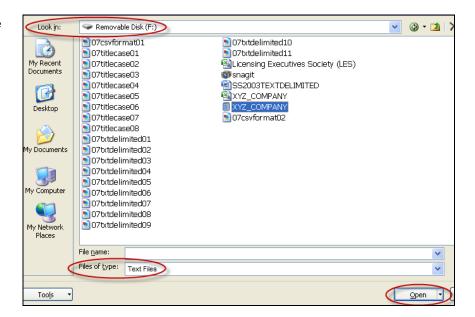

### Instructions

Open Microsoft Excel.

Click on the **[Office]** button.

Click on [Open].

Locate the .txt file in the "Look in: " field.

Select files of type: **Text Files**.

Click on [Open].