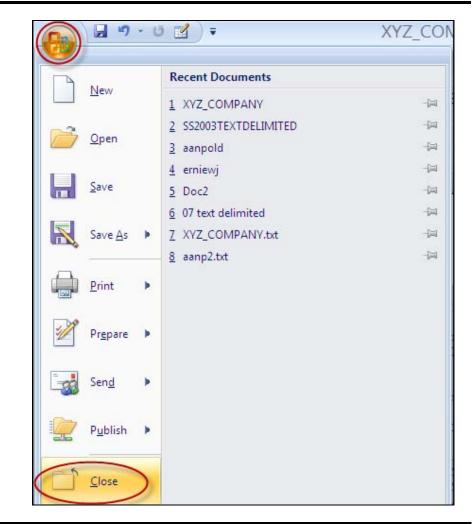

scroll bar all the way to the right, then clicking on the last field.

Click the **Text** radio button in Column data format section.

Click on [Finish].



Delete the unwanted data (qualifiers, phone, fax, etc.) and blank fields which will not be included in your merged document.

Highlight the column(s) to be deleted. (*Column B is used here.*)

Right-click your mouse to see a list of options.

Click on **Delete** to delete the column(s).



# Data Import Instructions: Microsoft Excel 2007 CSV Format

Click the **[Office]** button.

Click on [Save As].

Select Other Formats.



Type a file name.

Save as type: CSV (Comma delimited).

Click on [Save].



#### Data Import Instructions: Microsoft Excel 2007 CSV Format

#### Click on [Yes].



Click the **Office** button.

Click on Close.



#### Data Import Instructions: Microsoft Excel 2007 CSV Format

Click on [No].



You are done!

If you need assistance importing your sales lead data into your third party software, please contact a technical support specialist at 708-786-5565.