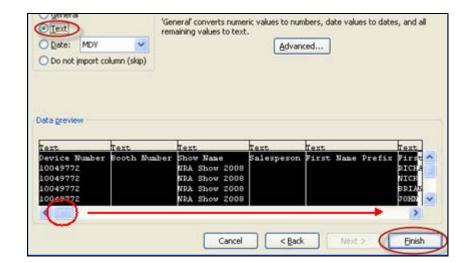

# Data Import Instructions: Microsoft Excel 2007 CSV Format

Select all of the fields by highlighting the first field, holding down the [Shift] key, moving the scroll bar all the way to the right, then clicking on the last field.

Click the **Text** radio button in Column data format section.

Click on [Finish].

Delete the unwanted data (qualifiers, phone, fax, etc.) and blank fields which will not be included in your merged document.