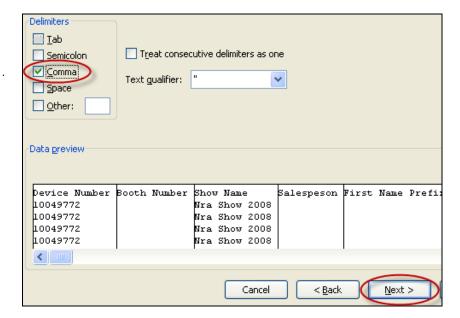

## Data Import Instructions: Microsoft Excel 2007 CSV Format

Click on the radio button for the **Delimited** option.

Click on [Next >].

Click on the check box for **Comma**.

Click on [Next >].