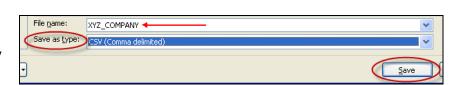

# Data Import Instructions: Microsoft Excel 2007 CSV Format

Click the **[Office]** button.

Click on [Save As].

Select Other Formats.

Type a file name.

Save as type: CSV (Comma delimited).

Click on [Save].